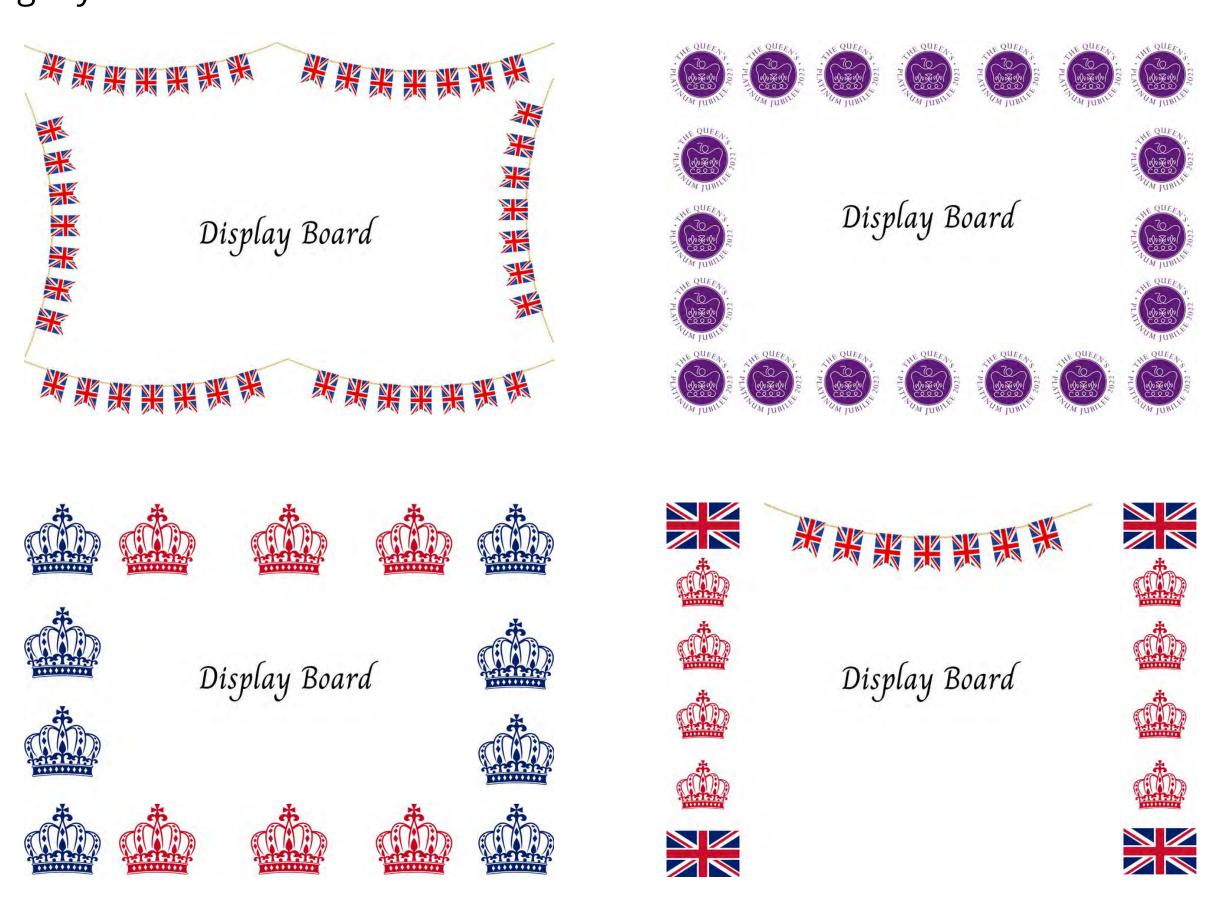

# **Display Boards**

How about giving your display boards the Royal touch! Over the following pages, you will find borders, banners and decorative lettering to get your started!

Cut into strips to use around your display boards